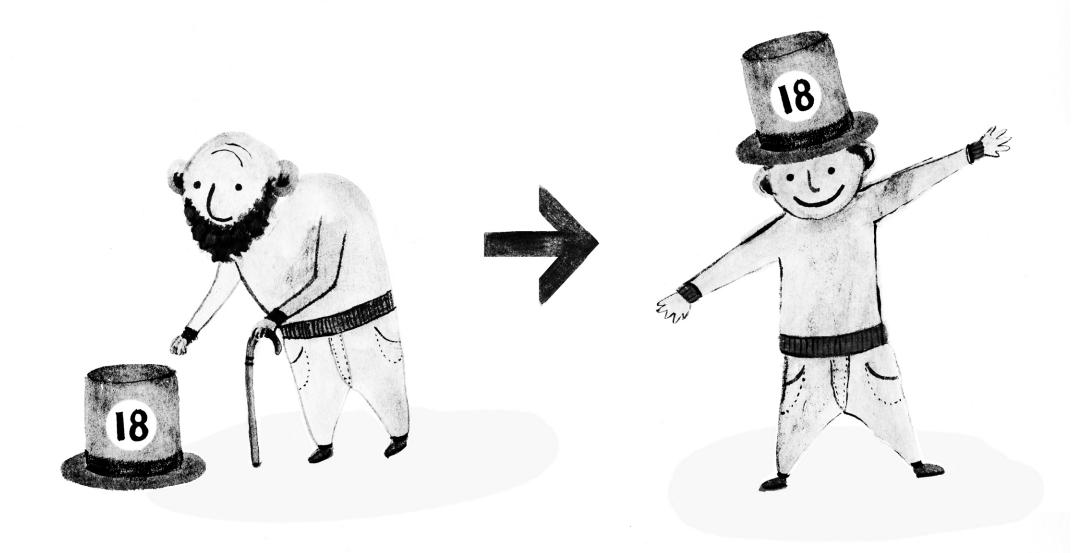

## **Grandmother's and Grampa's Hat**

I also invented a famous hat. It is called grandmother's and grampa's hat. It's for grandmothers and

gramps that want to
look younger. The hat
has a dial on the side
and it helps you go
exactly to the age you
want to be. If you hear a
click, it means you've
gotten one year

younger. And if you reach the year you want to be then you have to press on the dial.

You can only make the hat by collecting dry, long hay. First, you have to go to the jungle.

Then you have to find the biggest male lion that you see. Then, you have to scare the lion and collect the hay that the lion

## **My Invention Pitch:**

I am Jang Goo Lee. I have invented a hat that makes you look younger. The hat is useful to grandma's and grandpa's who want to look younger.

To use the hat you need to turn the dial and count how many clicks it makes. every click means you are one year younger! The hat is made out of dry, long hay from the jungle.