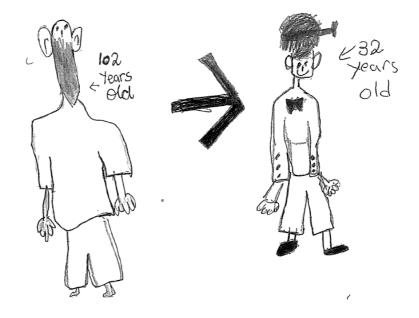

## **Grandmother's and Grampa's Hat**

I also invented a famous hat. It is called grandmother's and grampa's hat. It's for grandmothers and

gramps that want to
look younger. The hat
has a dial on the side
and it helps you go
exactly to the age you
want to be. If you hear a
click, it means you've
gotten one year

younger. And if you reach the year you want to be then you have to press on the dial.

You can only make the hat by collecting dry, long hay. First, you have to go to the jungle.

Then you have to find the biggest male lion that you see. Then, you have to scare the lion and collect the hay that the lion

## **My Invention Pitch:**

I am Jang Goo Lee. I have invented a hat that makes you look younger. The hat is useful to grandma's and grandpa's who want to look younger.

To use the hat you need to turn the dial and count how many clicks it makes. every click means you are one year younger! The hat is made out of dry, long hay from the jungle.